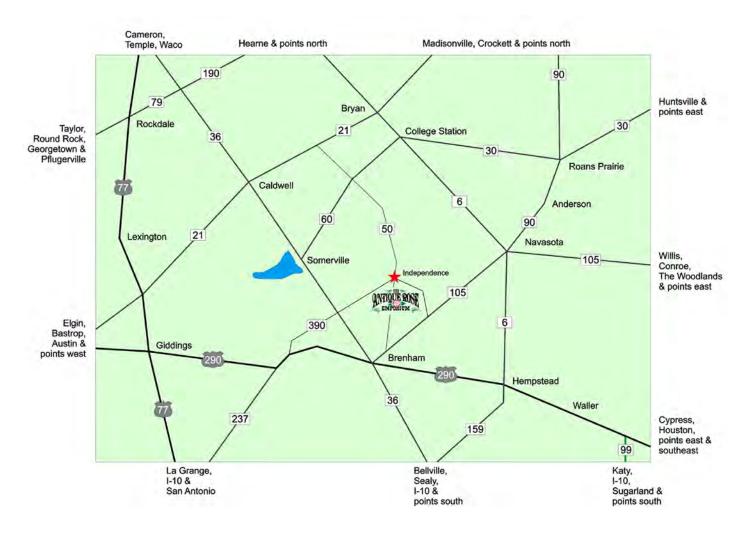

Our event facilities are located at 10000 FM 50 in the community of Independence, Texas.

We are centrally located between Houston and Austin, 20 miles south of Bryan/College Station. Dallas/Fort Worth is 200 miles north of us; San Antonio is 165 miles southeast.

PLEASE NOTE: GPS and online map searches may require you to specify Brenham instead of Independence.